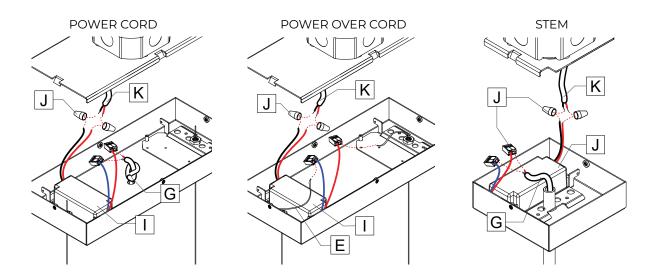

### 4 MAKE THE ELECTRICAL CONNECTION.

Make the electrical connection between the cables **[E]** or wires **[G]** and the driver **[I]** with the marettes **[J]**.

Warning : Power must come from single branch circuit.

Make the another electrical connection between the driver **[I]** and the main power **[K]** from the builidng with the marettes **[J]**.

Notes: Connect the green wire to your ground wire.