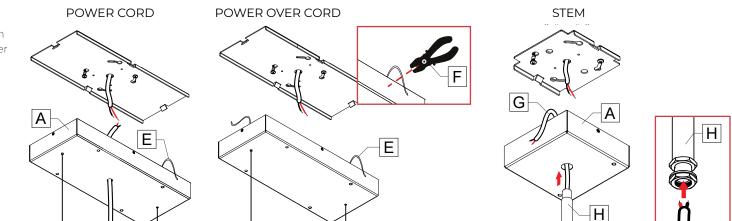

#### POWER CORD / POWER OVER CABLE

Pass the cables **[E]** through the canopy box **[A]**. Insert them into the grippers then adjust the cables **[E]** by pushing the feeder tube. Cut the excess cable with an aircrat cable cutter **[F]**.

#### STEM

Pass the wires **[G]** through the stem **[H]**. Insert the stem **[H]** through the canopy **[A]**.

www.lumenwerx.com (T) 514-225-4304 (F) 514-931-4862 © All rights are reserved to Lumenwerx ULC. Lumenwerx ULC. reserves the right to change or modify product specifications without notification.