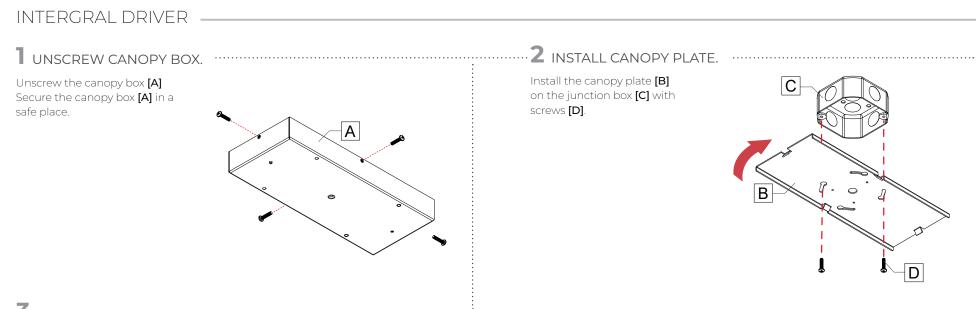

### 12" & 18" UBIK CUBE REMOTE DRIVER, INTERGRAL DRIVER

This product must be installed in accordance with the National Electrical Code and all applicable local codes, by a person familiar with the construction and operation of the product, and the hazards involved. Proper grounding is required for safety. Ce produit doit être installé suivant le code national de l'électricité, ainsi que tous les codes locaux applicables, par une personne familière avec la construction et le fonctionnement du produit, ainsi que tous les risques qui y sont associés. La mise à terre électrique est obligatoire pour la sécurité.

## 12"& 18" UBIK CUBE REMOTE DRIVER, INTERGRAL DRIVER

### 12"& 18" UBIK CUBE REMOTE DRIVER, INTERGRAL DRIVER