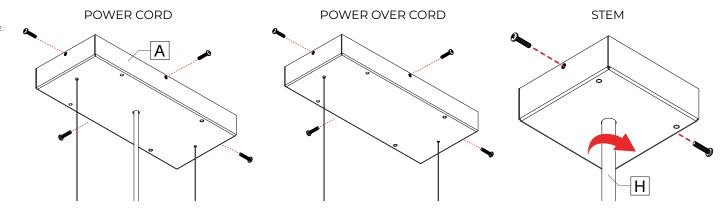

### 5 PUT CANOPY BACK IN PLACE

#### POWER CORD / POWER OVER CABLE

Screw the canopy box [A] on the canopy plate.

#### STEM

Tighten the stem **[H]** and screw the canopy box **[A]** on the canopy plate.

www.lumenwerx.com (T) 514-225-4304 (F) 514-931-4862 © All rights are reserved to Lumenwerx ULC. Lumenwerx ULC. reserves the right to change or modify product specifications without notification. UBIK-CUBE-PENDANT-12IN-INST-REVO January 21, 2021