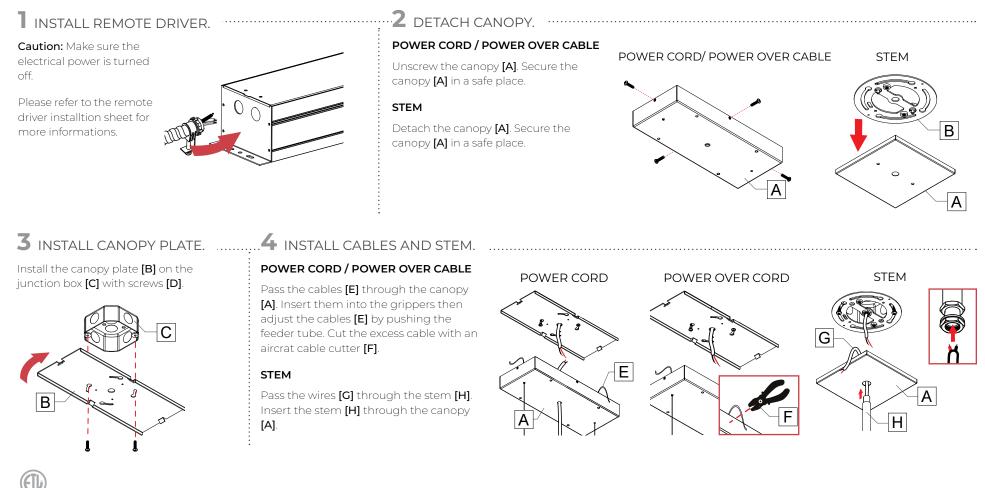

### 3 INSTALL CABLES AND STEM

#### POWER CORD / POWER OVER CABLE

Pass the cables **[E]** through the canopy box **[A]**. Insert them into the grippers then adjust the cables **[E]** by pushing the feeder tube. Cut the excess cable with an aircrat cable cutter **[F]**.

#### STEM

Pass the wires **[G]** through the stem **[H]**. Insert the stem **[H]** through the canopy **[A]**.

www.lumenwerx.com (T) 514-225-4304 (F) 514-931-4862 © All rights are reserved to Lumenwerx ULC. Lumenwerx ULC. reserves the right to change or modify product specifications without notification.