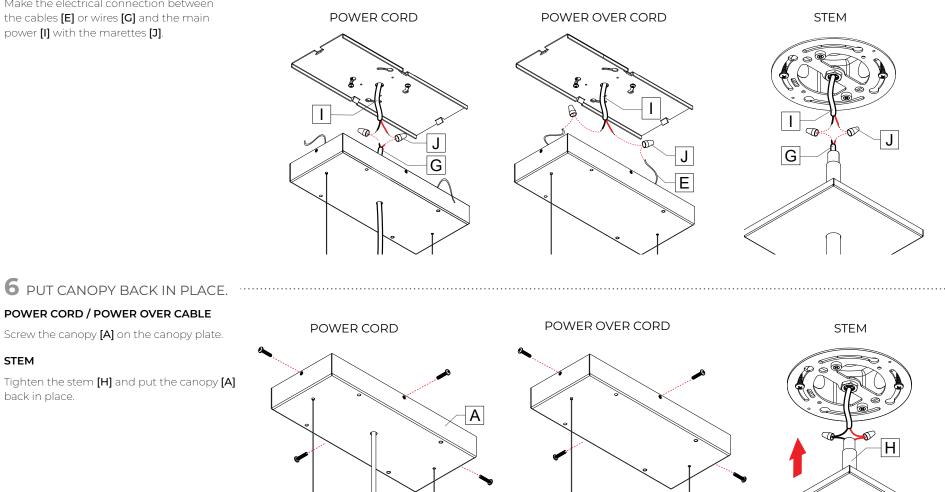

# 5 MAKE THE ELECTRICAL CONNECTION.

Make the electrical connection between the cables **[E]** or wires **[G]** and the main power [I] with the marettes [J].

STEM

back in place.

www.lumenwerx.com (T) 514-225-4304 (F) 514-931-4862 © All rights are reserved to Lumenwerx ULC. Lumenwerx ULC. reserves the right to change or modify product specifications without notification.

### 5 PUT CANOPY BACK IN PLACE

#### POWER CORD / POWER OVER CABLE

Screw the canopy box [A] on the canopy plate.

#### STEM

Tighten the stem **[H]** and screw the canopy box **[A]** on the canopy plate.

www.lumenwerx.com (T) 514-225-4304 (F) 514-931-4862 © All rights are reserved to Lumenwerx ULC. Lumenwerx ULC. reserves the right to change or modify product specifications without notification. UBIK-CUBE-PENDANT-12IN-INST-REVO January 21, 2021